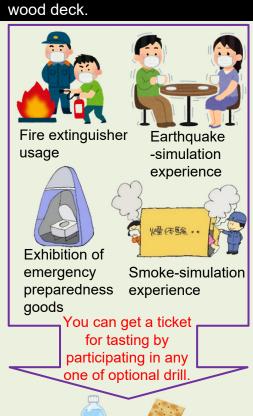

Demonstration by the Denencyofu Fire Station and in order to mass evacuation drill will not be conducted in order to

**~**14:00

Take part in optional drills around wood deck.

Emergency food sampling (Limited number)