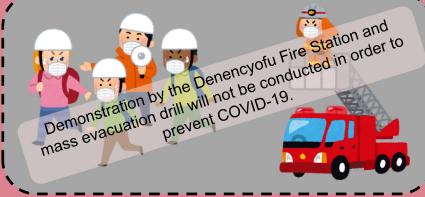

Demonstration by the Denencyofu Fire Station and in order to mass evacuation drill will not be conducted in order to

**~**14:00

Take part in optional drills around wood deck.

Emergency food sampling (Limited number)