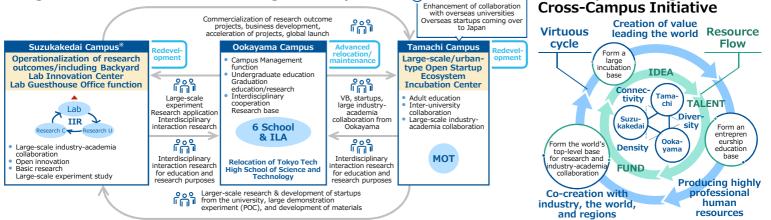

**Cross-Campus Innovation** 

**Ecosystem 2031 Initiative** 

"10 years for environmental

arrangement toward next

100 years"-

Create and systematize

innovative science

and technology leading sustainable development of

#### Vision of the university

To achieve the mission and targets shown on the right and the vision toward them, the university established an action package centering on the following 4 items. As Team Tokyo Tech, we will bring a rich future society by making efforts while also co-creating with society, aiming at sustainable development of the university and the world.

- o Promote Student-centered leaning
- Contribute to society through promotion of breakthrough research 0
- Promote diversification to encourage imagination
- o Strengthen the management base and streamline operation and
- management Cross-Campus Innovation Ecosystem 2031 Initiative
  - This initiative is aimed at strategic establishment of its unique "cross-campus innovation ecosystem" in which knowledge, people and funds generated by the university circulate and connect to organic and constructive network for industry-academia-government collaboration with the world outside the campuses, by innovating its 3 campuses.

Produce excellent human

resources equipped with spirit to fly to the world

and resourceful

personality, who see science and technology

from a higher perspective

We will promote "creation of value leading the world" and "generation of new industries," which is our philosophy that remains unchanged since the establishment and contribute to a future society with new knowledge and innovation through the achievement of this initiative.

#### Image of resource circulation among the campuses

※ Renaming it to Yokohama Campus is under consideration.