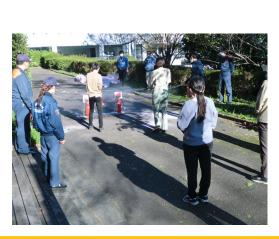

# 2) Optional Training Activities

13:30– (planned) (Area G1 · Suzukake Hall)

- Operation of fire extinguisher
- Use of indoor fire hydrant systems
- Lifesaving
- Feedback and comments

Note: Distribution of emergency food will be conducted separately this year.