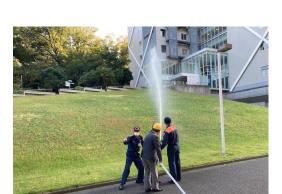

## 2) Optional Training Activities

13:30- (planned) (Area G1 · Suzukake Hall)

- Operation of fire extinguisher
- Use of indoor fire hydrant systems
- Emergency call drill
- Lifesaving
- Feedback and comments