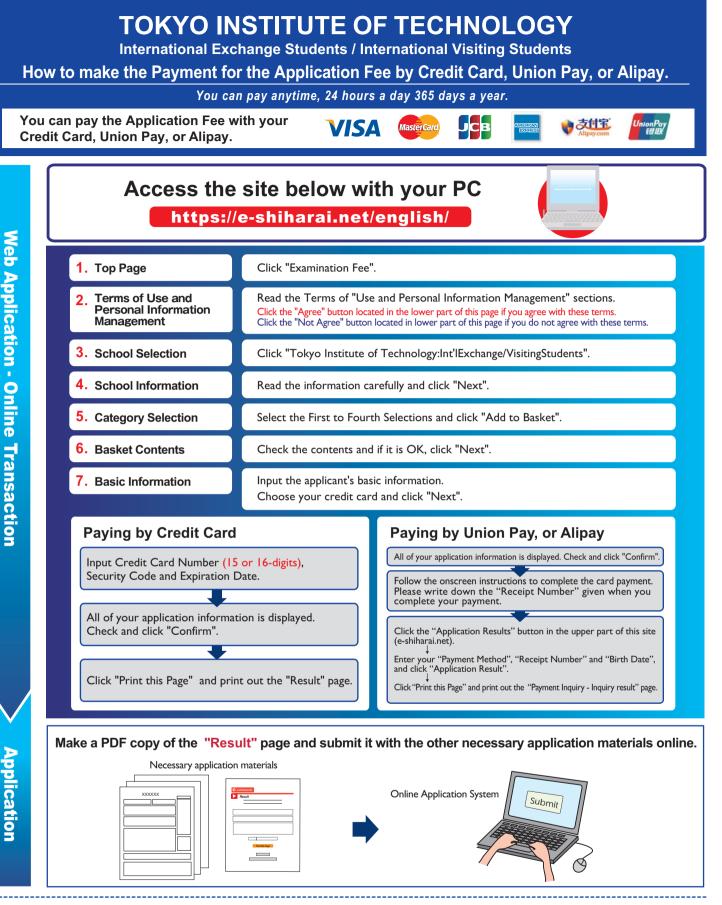

## [NOTICE/FAQ]

- •You can make a payment anytime before the application deadline mentioned in the application documents.
- Please confirm the deadline and complete payment on time.
- On the day of the deadline, please finish payment procedures by 11:00pm Japan time.
  An administrative fee is added to the Application Fee The event will
- •An administrative fee is added to the Application Fee. The exact amount will be indicated on the payment page.
- •Please contact your credit card company directly if your card is not accepted.
- •It is possible to use a card which carries a name different from that of the applicant. However, please make sure that the information on the basic information page is the applicant's information.
- If you did not print out the "Result" page, you can find it later on the "Application Result" page. Please enter "Receipt Number" and "Birth Date" to redisplay.