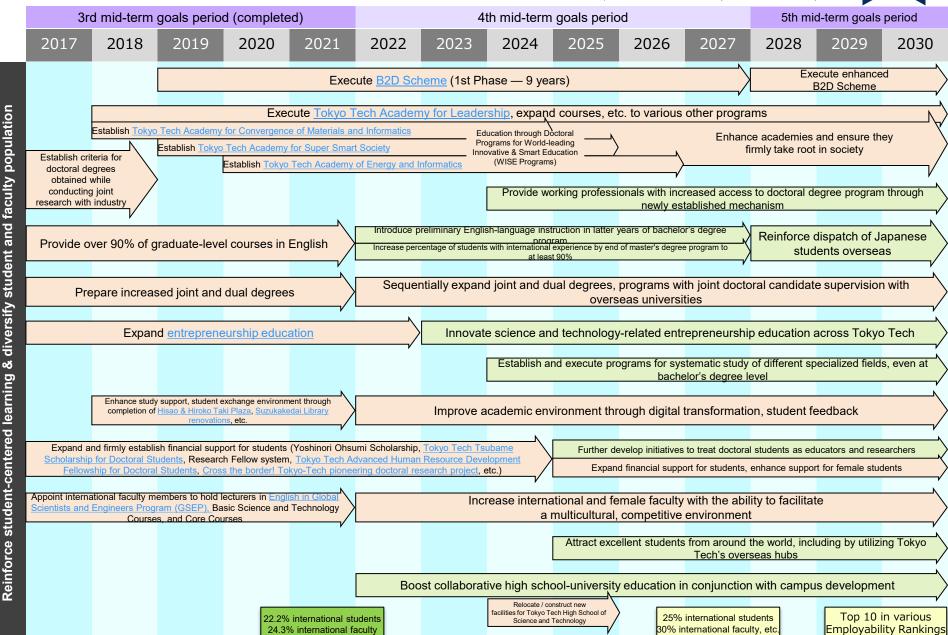

# National University Corporation Tokyo Institute of Technology Designated National University Corporation scheme schedule (1/4)

Dec. 26, 2017

Aug. 31, 2022

Items added/enhanced as part of 4th term development