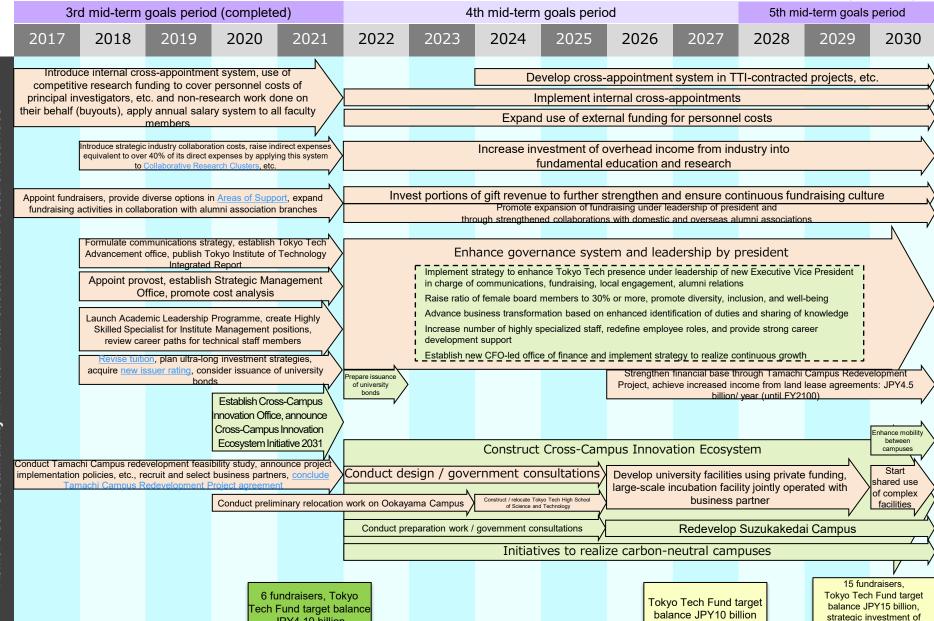

## National University Corporation Tokyo Institute of Technology Designated National University Corporation scheme schedule (4/4)

JPY2.34 billion/year

JPY4 19 billion